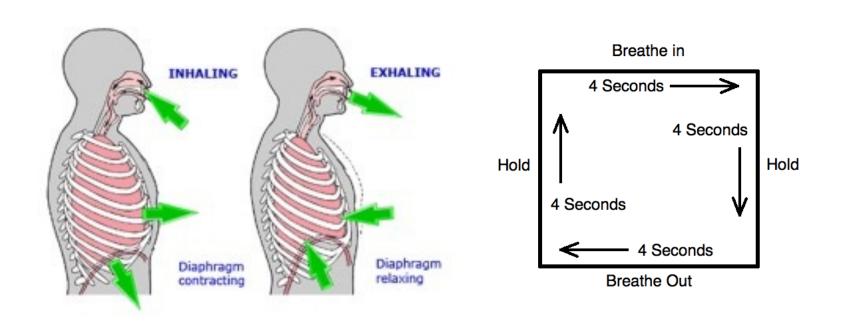

| ELMHURS                                                                                                                                     |                                                                                                              |                                                                                                                                     |                                                                                                                       |
|---------------------------------------------------------------------------------------------------------------------------------------------|--------------------------------------------------------------------------------------------------------------|-------------------------------------------------------------------------------------------------------------------------------------|-----------------------------------------------------------------------------------------------------------------------|
| Diaphragmatic                                                                                                                               | 4-7-8                                                                                                        | Square                                                                                                                              | Doubling the                                                                                                          |
| Breathing                                                                                                                                   | Breathing                                                                                                    | Breathing                                                                                                                           | Exhale                                                                                                                |
| Take a series of deep breaths, inhaling slowly through your nose allowing the air to fill your stomach (pretend you are smelling a flower). | <ul> <li>Inhale into your stomach<br/>for 4 seconds.</li> <li>Hold your breath for 7<br/>seconds.</li> </ul> | <ul> <li>Inhale for 4 seconds.</li> <li>Hold for 4 seconds.</li> <li>Exhale for 4 seconds.</li> <li>Hold the empty for 4</li> </ul> | Inhale         Exhale           2 sec.         4 sec.           3 sec.         6 sec.           4 sec.         8 sec. |
| Gently restrict the flow of air with your throat, tongue, or lips as you slowly exhale (pretend you are blowing out a candle).              | <ul><li>Exhale slowly for 8 seconds.</li><li>Repeat 3 times.</li></ul>                                       | seconds. • Repeat 4 times.                                                                                                          | 5 sec. 10 sec.<br>6 sec. 12 sec.<br>7 sec. 14 sec.<br>8 sec. 16 sec.                                                  |